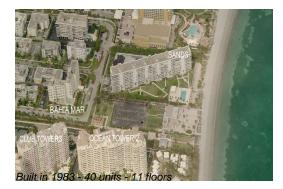

# Unit 7E - Bahia Mar

7E - 650 Ocean Dr, Key Biscayne, FL, Miami-Dade 33149

#### **Building Information**

| Number of units:                         | 40 |
|------------------------------------------|----|
| Number of active listings for rent:      | 2  |
| Number of active listings for sale:      | 0  |
| Building inventory for sale:             | 0% |
| Number of sales over the last 12 months: | 1  |
| Number of sales over the last 6 months:  | 0  |
| Number of sales over the last 3 months:  | 0  |