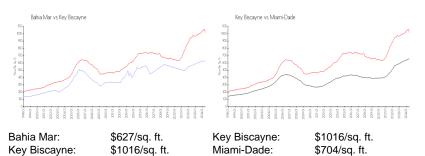

#### **Market Information**

### **Inventory for Sale**

| Bahia Mar    | 0% |
|--------------|----|
| Key Biscayne | 2% |
| Miami-Dade   | 3% |
|              |    |

## Avg. Time to Close Over Last 12 Months

| Bahia Mar    | 57 days |
|--------------|---------|
| Key Biscayne | 92 days |
| Miami-Dade   | 83 days |