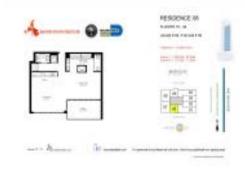

# Unit 1608 - Ten Museum Park

1608 - 1040 Biscayne Blvd, Miami, FL, Miami-Dade 33132

#### **Unit Information**

MLS Number: A11600719 Status: Active Size: 808 Sq ft. Bedrooms:

Full Bathrooms: Half Bathrooms:

1 Space, Assigned Parking, Guest Parking Spaces:

Parking, Valet Parking

View: Bay Rental Price: \$3,650 List PPSF: \$5 Valuated Price: \$535,000 Valuated PPSF: \$662