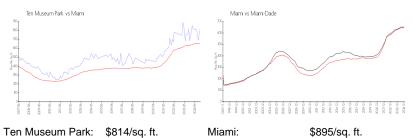

Active Size: 808 Sq ft. Bedrooms:

Full Bathrooms: Half Bathrooms:

1 Space, Assigned Parking, Guest Parking Spaces:

Parking, Valet Parking

View: Bay Rental Price: \$3,650 List PPSF: \$5 Valuated Price: \$535,000 Valuated PPSF: \$662

The above valuated price is a baseline figure that does not take into account any specific renovation, upgrade, split, merge, or deterioration of the unit.

## **Building Information**

Number of units: 200 Number of active listings for rent: 16 Number of active listings for sale: 15 Building inventory for sale: 7% Number of sales over the last 12 months: Number of sales over the last 6 months: Number of sales over the last 3 months:

# **Building Association Information**

Ten Museum Park Condominium Association (305) 358-8631

## **Market Information**



Miami: \$895/sq. ft. Miami-Dade: \$688/sq. ft.

#### **Inventory for Sale**

Ten Museum Park 8% Miami 5% Miami-Dade

# Avg. Time to Close Over Last 12 Months

Ten Museum Park 114 days Miami 91 days Miami-Dade 90 days