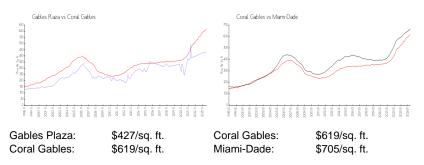

### **Market Information**

#### **Inventory for Sale**

| Gables Plaza | 3% |
|--------------|----|
| Coral Gables | 2% |
| Miami-Dade   | 3% |

# Avg. Time to Close Over Last 12 Months

Gables Plaza

86 days

Coral Gables Miami-Dade 64 days 82 days