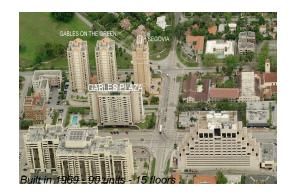

# Unit 1106 - Gables Plaza

1106 - 625 Biltmore Way, Coral Gables, FL, Miami-Dade 33137

# Building Information

| Number of units:                         | 90 |
|------------------------------------------|----|
| Number of active listings for rent:      | 1  |
| Number of active listings for sale:      | 3  |
| Building inventory for sale:             | 3% |
| Number of sales over the last 12 months: | 3  |
| Number of sales over the last 6 months:  | 1  |
| Number of sales over the last 3 months:  | 1  |
|                                          |    |