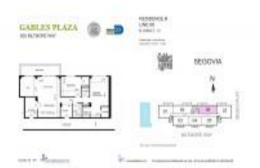

# Unit 1106 - Gables Plaza

1106 - 625 Biltmore Way, Coral Gables, FL, Miami-Dade 33137

#### **Unit Information**

| MLS Number:     | A11600720                   |
|-----------------|-----------------------------|
| Status:         | Active                      |
|                 |                             |
| Size:           | 1,266 Sq ft.                |
| Bedrooms:       | 2                           |
| Full Bathrooms: | 2                           |
| Half Bathrooms: |                             |
| Parking Spaces: | 1 Space, Additional Spaces  |
|                 | Available, Assigned Parking |
| View:           |                             |
| List Price:     | \$549,500                   |
| List PPSF:      | \$434                       |
| Valuated Price: | \$549,000                   |
| Valuated PPSF:  | \$434                       |
|                 | * -                         |