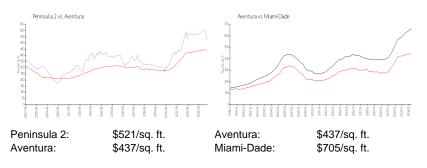

#### **Inventory for Sale**

| Peninsula 2 | 4% |
|-------------|----|
| Aventura    | 4% |
| Miami-Dade  | 3% |

## Avg. Time to Close Over Last 12 Months

| Peninsula 2 | 110 days |
|-------------|----------|
| Aventura    | 92 days  |
| Miami-Dade  | 82 days  |