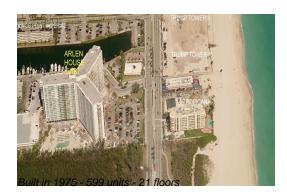

## **Building Information**

| Number of units:                         | 599 |
|------------------------------------------|-----|
| Number of active listings for rent:      | 25  |
| Number of active listings for sale:      | 31  |
| Building inventory for sale:             | 5%  |
| Number of sales over the last 12 months: | 19  |
| Number of sales over the last 6 months:  | 8   |
| Number of sales over the last 3 months:  | 3   |

# **Building Association Information**

Arlen House Condominium Association Office 305 944 2348 Front Desk 305 949 8541

http://www.arlenhouse.info