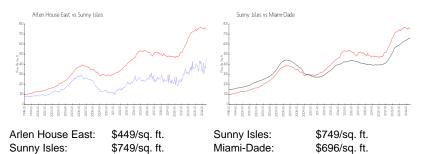

#### **Inventory for Sale**

| Arlen House East | 5% |
|------------------|----|
| Sunny Isles      | 6% |
| Miami-Dade       | 4% |

### Avg. Time to Close Over Last 12 Months

| Arlen House East | 96 days  |
|------------------|----------|
| Sunny Isles      | 116 days |
| Miami-Dade       | 85 days  |