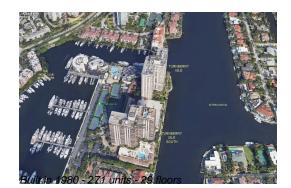

# Unit 5-B - Turnberry Isles South

5-B - 19667 Turnberry Way, Aventura, FL, Miami-Dade 33180

#### **Building Information**

| Number of units:                         | 271 |
|------------------------------------------|-----|
| Number of active listings for rent:      | 0   |
| Number of active listings for sale:      | 16  |
| Building inventory for sale:             | 5%  |
| Number of sales over the last 12 months: | 5   |
| Number of sales over the last 6 months:  | 2   |
| Number of sales over the last 3 months:  | 0   |

### **Building Association Information**

Turnberry Isle South Tower Address: 19667 Turnberry Way, Miami, FL 33180, Phone: +1 305-935-1401