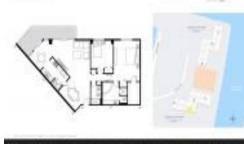

# Unit 5-B - Turnberry Isles South

5-B - 19667 Turnberry Way, Aventura, FL, Miami-Dade 33180

### **Unit Information**

| MLS Number:<br>Status: | A11600790<br>Active    |
|------------------------|------------------------|
| Size:                  | 1,522 Sq ft.           |
| Bedrooms:              | 2                      |
| Full Bathrooms:        | 2                      |
| Half Bathrooms:        |                        |
| Parking Spaces:        | 1 Space, Valet Parking |
| View:                  |                        |
| List Price:            | \$750,000              |
| List PPSF:             | \$493                  |
| Valuated Price:        | \$527,000              |
| Valuated PPSF:         | \$346                  |