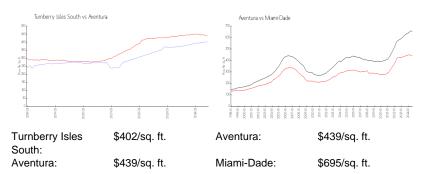

| 5%  |
| Number of sales over the last 12 months: | 5   |
| Number of sales over the last 6 months:  | 2   |
| Number of sales over the last 3 months:  | 0   |

### **Building Association Information**

Turnberry Isle South Tower Address: 19667 Turnberry Way, Miami, FL 33180, Phone: +1 305-935-1401

#### **Recent Sales**

| Unit # | Size        | Closing Date | Sale Price  | PPSF  |
|--------|-------------|--------------|-------------|-------|
| 18D    | 1,887 sq ft | May 2024     | \$625,000   | \$331 |
| 25D    | 1,887 sq ft | Apr 2024     | \$780,000   | \$413 |
| 12J    | 2,360 sq ft | Feb 2024     | \$1,457,000 | \$617 |
| 6F     | 1,677 sq ft | Jan 2024     | \$475,000   | \$283 |
| 20GR   | 3,426 sq ft | Sep 2023     | \$1,000,000 | \$292 |

#### **Market Information**



### **Inventory for Sale**

| Turnberry Isles South | 6% |
|-----------------------|----|
| Aventura              | 5% |
| Miami-Dade            | 4% |





Particular Instantial

#### 177D. 12

## Avg. Time to Close Over Last 12 Months

| Turnberry Isles South | 82 days |
|-----------------------|---------|
| Aventura              | 97 days |
| Miami-Dade            | 84 days |