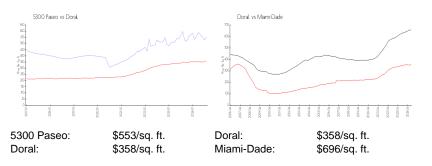

#### **Inventory for Sale**

| 5300 Paseo | 7% |
|------------|----|
| Doral      | 2% |
| Miami-Dade | 4% |

## Avg. Time to Close Over Last 12 Months

| 5300 Paseo | 66 days |
|------------|---------|
| Doral      | 54 days |
| Miami-Dade | 84 days |