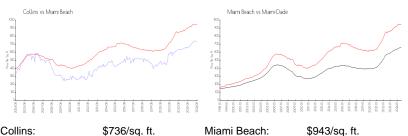

#### **Market Information**

| Collins:     | \$736/sq. ft. | Miami Beach: | \$943/sq. ft. |
|--------------|---------------|--------------|---------------|
| Miami Beach: | \$943/sq. ft. | Miami-Dade:  | \$696/sq. ft. |