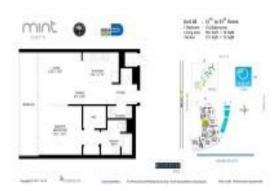

# Unit 2908 - Mint Riverfront

2908 - 92 SW 3 St, Miami, FL, Miami-Dade 33130

### **Unit Information**

| MLS Number:                                                                                  | A11600866                                          |
|----------------------------------------------------------------------------------------------|----------------------------------------------------|
| Status:                                                                                      | Rented                                             |
| Size:                                                                                        | 754 Sq ft.                                         |
| Bedrooms:                                                                                    | 1                                                  |
| Full Bathrooms:                                                                              | 1                                                  |
| Half Bathrooms:                                                                              | 1                                                  |
| Parking Spaces:<br>View:<br>Rental Price:<br>List PPSF:<br>Valuated Price:<br>Valuated PPSF: | Other View<br>\$3,100<br>\$4<br>\$398,000<br>\$528 |