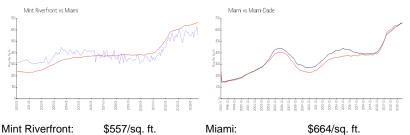

### **Market Information**

| WITH RIVEITON. | φοσ <i>π</i> /sq. π. | Ivilarii.   | <del>доо4</del> /sq. п. |
|----------------|----------------------|-------------|-------------------------|
| Miami:         | \$664/sq. ft.        | Miami-Dade: | \$696/sq. ft.           |
|                |                      |             |                         |