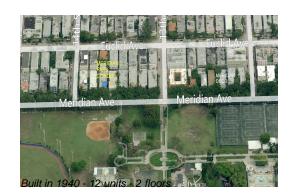

# Unit 101 - Meridian Park

101 - 1341 Meridian Av, Miami Beach, FL, Miami-Dade 33139

# **Building Information**

| 12 |
|----|
| 0  |
| 1  |
| 8% |
| 1  |
| 1  |
| 0  |
|    |

## **Building Association Information**

MERIDIAN PARK CONDOMINIUM ASSOCIATION, INC. 1341 MERIDIAN AVENUE MIAMI BEACH Mailing address PO BOX 191042 C/O AMERICAN PROPERTY MANAGEMENT SPC MIAMI BEACH