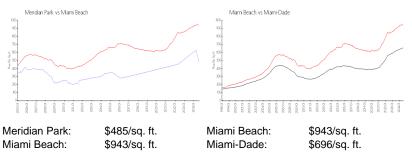

## **Market Information**

### Inventory for Sale

| Meridian Park | 8% |
|---------------|----|
| Miami Beach   | 4% |
| Miami-Dade    | 4% |

# Avg. Time to Close Over Last 12 Months

| Meridian Park | 82 days  |
|---------------|----------|
| Miami Beach   | 100 days |
| Miami-Dade    | 85 days  |

the support of the second s

-----