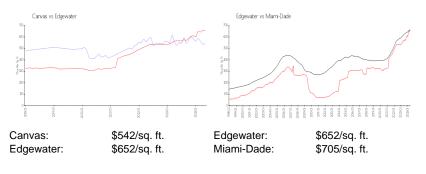

# **Inventory for Sale**

| Canvas     | 5% |
|------------|----|
| Edgewater  | 4% |
| Miami-Dade | 3% |

# Avg. Time to Close Over Last 12 Months

| Canvas     | 115 days |
|------------|----------|
| Edgewater  | 88 days  |
| Miami-Dade | 82 days  |