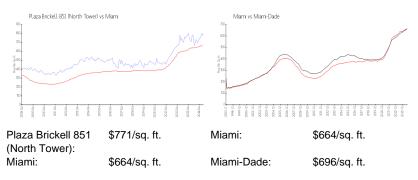

#### **Inventory for Sale**

| Plaza Brickell 851 (North Tower) | 3% |
|----------------------------------|----|
| Miami                            | 4% |
| Miami-Dade                       | 4% |

## Avg. Time to Close Over Last 12 Months

| Plaza Brickell 851 (North Tower) | 73 days |
|----------------------------------|---------|
| Miami                            | 85 days |
| Miami-Dade                       | 85 days |