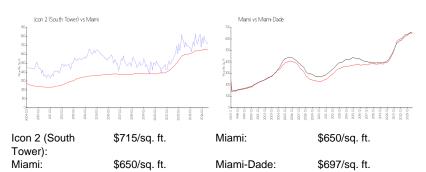

View: List Price: List PPSF:

Valuated Price:

Valuated PPSF:

\$712,000 \$688 \$697,000 \$673

The above valuated price is a baseline figure that does not take into account any specific renovation, upgrade, split, merge, or deterioration of the unit.