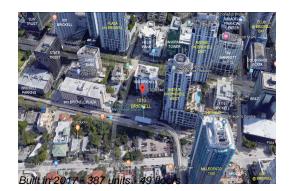

# Unit 2308 - 1010 Brickell

2308 - 1010 Brickell Ave, Miami, FL, Miami-Dade 33131

## **Building Information**

| Number of units:                         | 387 |
|------------------------------------------|-----|
| Number of active listings for rent:      | 0   |
| Number of active listings for sale:      | 13  |
| Building inventory for sale:             | 3%  |
| Number of sales over the last 12 months: | 13  |
| Number of sales over the last 6 months:  | 7   |
| Number of sales over the last 3 months:  | 4   |
|                                          |     |