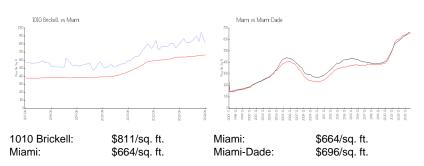

|

The above valuated price is a baseline figure that does not take into account any specific renovation, upgrade, split, merge, or deterioration of the unit.

## **Building Information**

| Number of units:                         | 387 |
|------------------------------------------|-----|
| Number of active listings for rent:      | 0   |
| Number of active listings for sale:      | 13  |
| Building inventory for sale:             | 3%  |
| Number of sales over the last 12 months: | 13  |
| Number of sales over the last 6 months:  | 7   |
| Number of sales over the last 3 months:  | 4   |
|                                          |     |

# **Building Association Information**

1010-Brickell Management office phone number: 305.537.4911

### **Market Information**



### **Inventory for Sale**

| 1010 Brickell | 3% |
|---------------|----|
| Miami         | 4% |
| Miami-Dade    | 4% |

## Avg. Time to Close Over Last 12 Months

| 1010 Brickell | 83 days |
|---------------|---------|
| Miami         | 85 days |
| Miami-Dade    | 85 days |