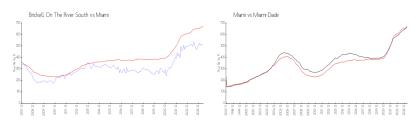

### **Market Information**

Brickell On The River\$508/sq. ft.

Miami:

\$673/sq. ft.

South: Miami:

\$673/sq. ft.

Miami-Dade:

\$705/sq. ft.