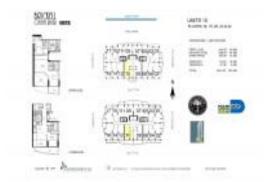

# Unit 2410 - Brickell On The River South

2410 - 41 SE 5 St, Miami, FL, Miami-Dade 33131

#### **Unit Information**

 MLS Number:
 A11600929

 Status:
 Active

 Size:
 1,441 Sq ft.

Bedrooms: 2 Full Bathrooms: 2

Half Bathrooms:

Parking Spaces: 1 Space, Covered Parking, Valet Parking View: Intracoastal View, Other View, Water View

 Rental Price:
 \$4,900

 List PPSF:
 \$3

 Valuated Price:
 \$772,000

 Valuated PPSF:
 \$536

The above valuated price is a baseline figure that does not take into account any specific renovation, upgrade, split, merge, or deterioration of the unit.