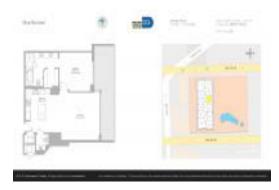

# Unit 3807 - Rise Brickell City Centre

3807 - 88 SW 7 St, Miami, FL, Miami-Dade 33130

### **Unit Information**

| MLS Number:<br>Status:<br>Size:<br>Bedrooms:<br>Full Bathrooms:<br>Half Bathrooms:<br>Parking Spaces:<br>View: | A11600930<br>Pending<br>997 Sq ft.<br>1<br>1 |
|----------------------------------------------------------------------------------------------------------------|----------------------------------------------|
| Rental Price:                                                                                                  | \$5,250                                      |
| List PPSF:                                                                                                     | \$5                                          |
| Valuated Price:                                                                                                | \$1,010,000                                  |
| Valuated PPSF:                                                                                                 | \$1,013                                      |