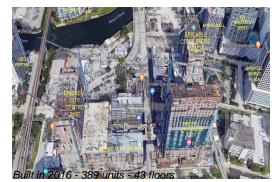

### **Building Information**

| Number of units:                         | 389 |
|------------------------------------------|-----|
| Number of active listings for rent:      | 0   |
| Number of active listings for sale:      | 26  |
| Building inventory for sale:             | 6%  |
| Number of sales over the last 12 months: | 19  |
| Number of sales over the last 6 months:  | 13  |
| Number of sales over the last 3 months:  | 3   |

## **Building Association Information**

Rise Brickell City Centre 88 SW 7th Street Miami FL 33130 786 475 5342

http://www.brickellcitycentre.com/residences/rise