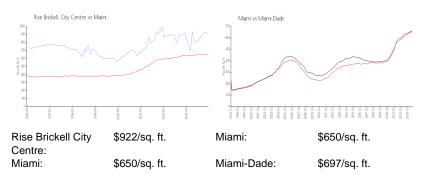

## **Market Information**

### **Inventory for Sale**

| Rise Brickell City Centre | 7% |
|---------------------------|----|
| Miami                     | 4% |
| Miami-Dade                | 4% |

## Avg. Time to Close Over Last 12 Months

| Rise Brickell City Centre | 105 days |
|---------------------------|----------|
| Miami                     | 84 days  |
| Miami-Dade                | 84 days  |