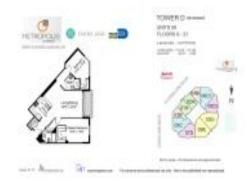

# Unit 2108 - Metropolis 1

2108 - 9055 S Dadeland Blvd, Pinecrest, FL, Miami-Dade 33156

#### **Unit Information**

MLS Number: A11600937
Status: Active
Size: 1,150 Sq ft.

Bedrooms: 2 Full Bathrooms: 2

Half Bathrooms:

Parking Spaces: 1 Space, Assigned Parking, Covered

Parking

View:

 Rental Price:
 \$3,000