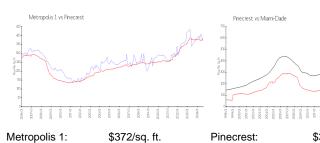

## **Market Information**

 Metropolis 1:
 \$372/sq. ft.
 Pinecrest:
 \$371/sq. ft.

 Pinecrest:
 \$371/sq. ft.
 Miami-Dade:
 \$696/sq. ft.