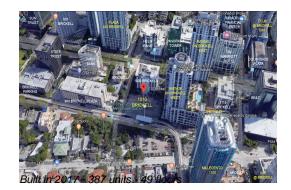

# Unit 4509 - 1010 Brickell

4509 - 1010 Brickell Ave, Miami, FL, Miami-Dade 33131

# **Building Information**

| Number of units:                         | 387 |
|------------------------------------------|-----|
| Number of active listings for rent:      | 0   |
| Number of active listings for sale:      | 13  |
| Building inventory for sale:             | 3%  |
| Number of sales over the last 12 months: | 13  |
| Number of sales over the last 6 months:  | 7   |
| Number of sales over the last 3 months:  | 4   |
|                                          |     |