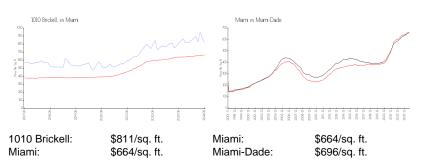

#### **Market Information**

#### **Inventory for Sale**

| 1010 Brickell | 3% |
|---------------|----|
| Miami         | 4% |
| Miami-Dade    | 4% |

## Avg. Time to Close Over Last 12 Months

| 1010 Brickell | 83 days |
|---------------|---------|
| Miami         | 85 days |
| Miami-Dade    | 85 days |