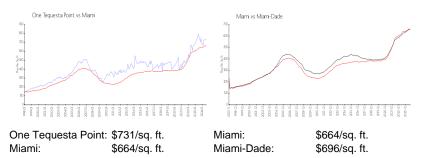

# Market Information

### Inventory for Sale

| One Tequesta Point | 3% |
|--------------------|----|
| Miami              | 4% |
| Miami-Dade         | 4% |

### Avg. Time to Close Over Last 12 Months

| One Tequesta Point | 87 days |
|--------------------|---------|
| Miami              | 85 days |
| Miami-Dade         | 85 days |