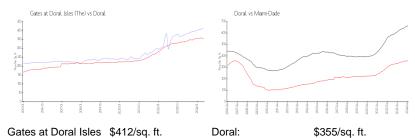

#### **Market Information**

Gates at Doral Isles \$412/sq. ft. (The):

Doral:

\$355/sq. ft.

Doral:

Miami-Dade: \$705/sq. ft.