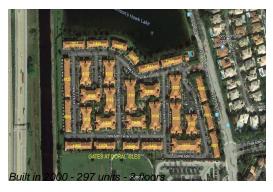

## **Building Information**

Number of units: 297 Number of active listings for rent: 0 Number of active listings for sale: Building inventory for sale: 0% Number of sales over the last 12 months: Number of sales over the last 6 months: Number of sales over the last 3 months: