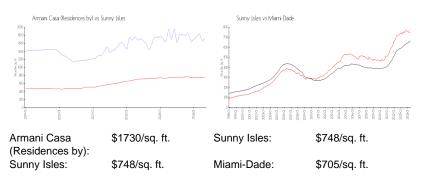

## **Inventory for Sale**

| Armani Casa (Residences by) | 7% |
|-----------------------------|----|
| Sunny Isles                 | 5% |
| Miami-Dade                  | 3% |

# Avg. Time to Close Over Last 12 Months

| Armani Casa (Residences by) | 120 days |
|-----------------------------|----------|
| Sunny Isles                 | 116 days |
| Miami-Dade                  | 82 days  |