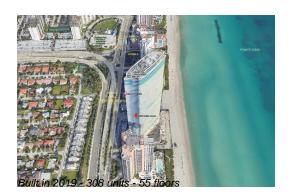

# Unit 604 - Armani Casa (Residences by)

604 - 18975 Collins Ave, Sunny Isles, FL, Miami-Dade 33160

## **Building Information**

| Number of units:                         | 308 |
|------------------------------------------|-----|
| Number of active listings for rent:      | 0   |
| Number of active listings for sale:      | 23  |
| Building inventory for sale:             | 7%  |
| Number of sales over the last 12 months: | 19  |
| Number of sales over the last 6 months:  | 8   |
| Number of sales over the last 3 months:  | 3   |