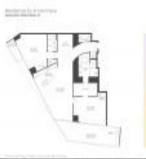

## **Unit Information**

| MLS Number:     | A11601006                       |
|-----------------|---------------------------------|
| Status:         | Active                          |
| Size:           | 1,521 Sq ft.                    |
| Bedrooms:       | 2                               |
| Full Bathrooms: | 2                               |
| Half Bathrooms: | 1                               |
| Parking Spaces: | 2 Spaces                        |
| View:           | Intracoastal View, Direct Ocean |
| Rental Price:   | \$15,000                        |
| List PPSF:      | \$10                            |
| Valuated Price: | \$2,098,000                     |
| Valuated PPSF:  | \$1,379                         |