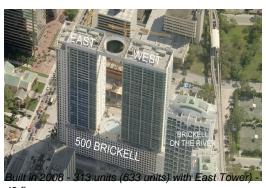

# **Building Information**

Number of units: 313
Number of active listings for rent: 22
Number of active listings for sale: 22
Building inventory for sale: 7%
Number of sales over the last 12 months: 15
Number of sales over the last 6 months: 2
Number of sales over the last 3 months: 1