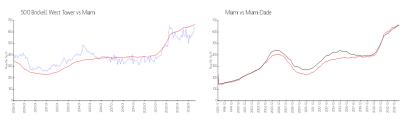

#### **Market Information**

500 Brickell West \$646/sq. ft. Miami: \$664/sq. ft. Tower:

Miami: \$664/sq. ft. Miami-Dade: \$696/sq. ft.

#### **Inventory for Sale**

 500 Brickell West Tower
 7%

 Miami
 4%

 Miami-Dade
 4%

## Avg. Time to Close Over Last 12 Months

43 floors

500 Brickell West Tower51 daysMiami85 daysMiami-Dade85 days