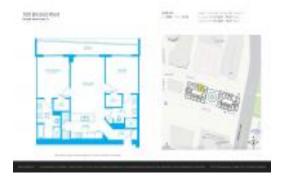

# Unit 1205 - 500 Brickell West Tower

1205 - 55 SE 6 St, Miami, FL, Miami-Dade 33131

#### **Unit Information**

MLS Number: A11601028 Status: Withdrawn Size: 1,111 Sq ft.

Bedrooms: 2 Full Bathrooms: 2

Half Bathrooms:

Parking Spaces: 1 Space, Assigned Parking, Covered

Parking

View:

 List Price:
 \$735,000