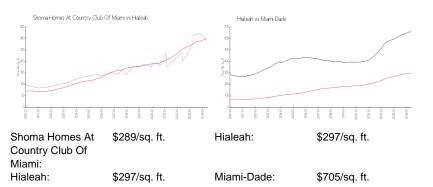

#### **Unit Information**

| MLS Number:<br>Status:<br>Size:<br>Bedrooms:<br>Full Bathrooms:<br>Half Bathrooms: | A11601077<br>Active<br>1,030 Sq ft.<br>2<br>2<br>1 |
|------------------------------------------------------------------------------------|----------------------------------------------------|
| Parking Spaces:<br>View:                                                           | 1 Space                                            |
| Rental Price:                                                                      | \$2,300                                            |
| List PPSF:                                                                         | \$2                                                |
| Valuated Price:<br>Valuated PPSF:                                                  | \$299,000<br>\$290                                 |

The above valuated price is a baseline figure that does not take into account any specific renovation, upgrade, split, merge, or deterioration of the unit.