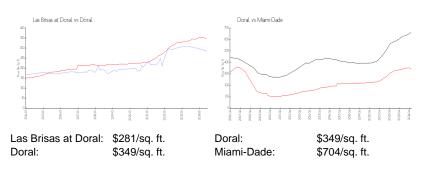

Brisas at Doral

5630 NW 114th Path # 210 - 5670-5791 NW 116 Ave, Doral, FL, Miami-Dade 33178

## **Unit Information**

MLS Number: Status: Size: Bedrooms: Full Bathrooms: Half Bathrooms: Parking Spaces: View: Rental Price: List PPSF: Valuated Price: Valuated PPSF: A11601084 Active 1,150 Sq ft. 2 2 1 Additional Spaces Available Other View \$3,000 \$3 \$325,000 \$283

The above valuated price is a baseline figure that does not take into account any specific renovation, upgrade, split, merge, or deterioration of the unit.

## **Building Information**

| 341 |
|-----|
| 0   |
| 4   |
| 1%  |
| 10  |
| 6   |
| 3   |
|     |

### **Building Association Information**

Las Brisas at Doral Community Association 10544 NW 26th St Ste E-04 Doral, FL 33172 (305) 514-0089

#### **Market Information**



## **Inventory for Sale**

| Las Brisas at Doral | 1% |
|---------------------|----|
| Doral               | 2% |
| Miami-Dade          | 3% |

## Avg. Time to Close Over Last 12 Months

| Las Brisas at Doral | 45 days |
|---------------------|---------|
| Doral               | 50 days |
| Miami-Dade          | 83 days |