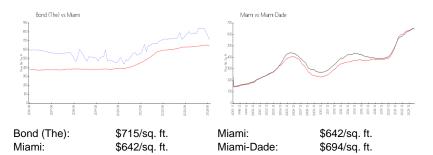

#### **Market Information**

#### **Inventory for Sale**

| Bond (The) | 7% |
|------------|----|
| Miami      | 5% |
| Miami-Dade | 4% |