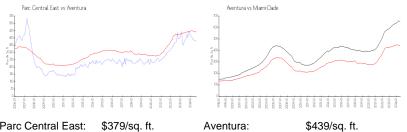

#### **Market Information**

| Parc Central East: | \$379/sq. ft. | Aventura:   | \$439/sq. ft. |
|--------------------|---------------|-------------|---------------|
| Aventura:          | \$439/sq. ft. | Miami-Dade: | \$697/sq. ft. |