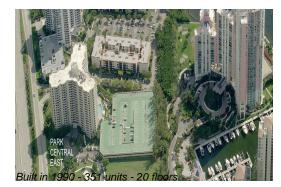

#### **Building Information**

| Number of units:                         | 351 |
|------------------------------------------|-----|
| Number of active listings for rent:      | 20  |
| Number of active listings for sale:      | 23  |
| Building inventory for sale:             | 6%  |
| Number of sales over the last 12 months: | 9   |
| Number of sales over the last 6 months:  | 3   |
| Number of sales over the last 3 months:  | 2   |