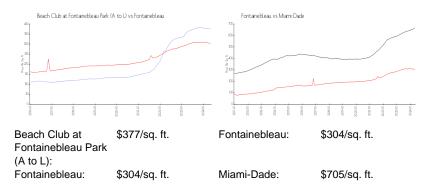

### Inventory for Sale

| Beach Club at Fontainebleau Park (A to L) | 2% |
|-------------------------------------------|----|
| Fontainebleau                             | 1% |
| Miami-Dade                                | 3% |

## Avg. Time to Close Over Last 12 Months

| Beach Club at Fontainebleau Park (A to L) | 47 days |
|-------------------------------------------|---------|
| Fontainebleau                             | 35 days |
| Miami-Dade                                | 82 days |