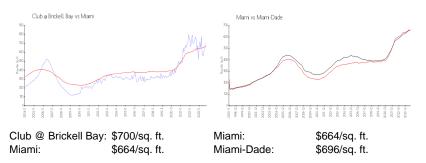

| 7%  |
| Number of sales over the last 12 months: | 28  |
| Number of sales over the last 6 months:  | 16  |
| Number of sales over the last 3 months:  | 11  |

## **Building Association Information**

The Club at Brickell Bay Condo Association 305.503.2400

## **Recent Sales**

| Unit # | Size        | Closing Date | Sale Price | PPSF  |
|--------|-------------|--------------|------------|-------|
| 3403   | 825 sq ft   | Sep 2024     | \$505,000  | \$612 |
| 1516   | 425 sq ft   | Sep 2024     | \$350,000  | \$824 |
| 3608   | 825 sq ft   | Sep 2024     | \$480,000  | \$582 |
| 1805   | 740 sq ft   | Sep 2024     | \$435,000  | \$588 |
| 3723   | 1,105 sq ft | Sep 2024     | \$750,000  | \$679 |
| 1823   | 1,105 sq ft | Sep 2024     | \$760,000  | \$688 |

#### **Market Information**



#### **Inventory for Sale**

| Club @ Brickell Bay | 8% |
|---------------------|----|
| Miami               | 4% |
| Miami-Dade          | 4% |

## Avg. Time to Close Over Last 12 Months

| Club @ Brickell Bay | 76 days |
|---------------------|---------|
| Miami               | 85 days |





Miami-Dade

85 days