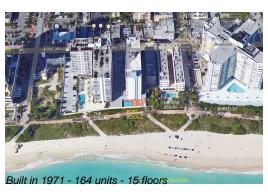

# **Building Information**

Number of units: 164
Number of active listings for rent: 0
Number of active listings for sale: 11
Building inventory for sale: 6%
Number of sales over the last 12 months: 5
Number of sales over the last 6 months: 3
Number of sales over the last 3 months: 0