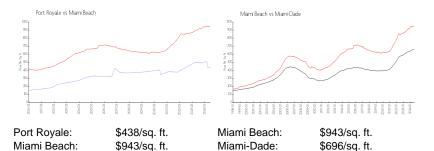

# **Inventory for Sale**

Port Royale 7% Miami Beach 4% Miami-Dade 4%

## Avg. Time to Close Over Last 12 Months

Port Royale 52 days

Miami Beach Miami-Dade 100 days 85 days