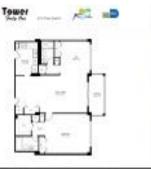

#### **Unit Information**

MLS Number: Status: Size: Bedrooms: Full Bathrooms: Half Bathrooms: Parking Spaces: View: Rental Price:

List PPSF:

Valuated Price:

Valuated PPSF:

A11601213 Active 1,081 Sq ft. 2 2

Covered Parking,Guest Parking,Not Assigned,Parking Garage,Valet Parking Intracoastal View,Ocean View \$4,000 \$4 \$587,000 \$543

The above valuated price is a baseline figure that does not take into account any specific renovation, upgrade, split, merge, or deterioration of the unit.