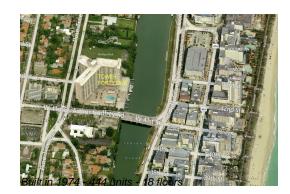

# Unit 1823 - Tower Fourty One

1823 - 4101 Pine Tree Dr, Miami Beach, FL, Miami-Dade 33140

### **Building Information**

| Number of units:                         | 444 |
|------------------------------------------|-----|
| Number of active listings for rent:      | 0   |
| Number of active listings for sale:      | 6   |
| Building inventory for sale:             | 1%  |
| Number of sales over the last 12 months: | 4   |
| Number of sales over the last 6 months:  | 4   |
| Number of sales over the last 3 months:  | 1   |
|                                          |     |