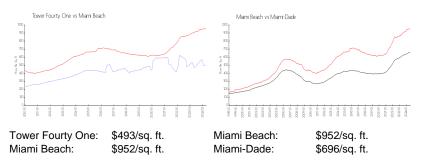

#### **Inventory for Sale**

| Tower Fourty One | 1% |
|------------------|----|
| Miami Beach      | 4% |
| Miami-Dade       | 4% |

#### Avg. Time to Close Over Last 12 Months

| Tower Fourty One | 53 days  |
|------------------|----------|
| Miami Beach      | 100 days |
| Miami-Dade       | 84 days  |