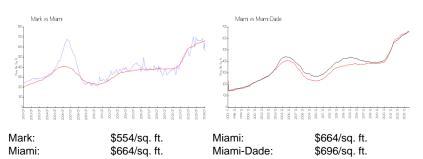

### **Market Information**

| Mark       | 8% |
|------------|----|
| Miami      | 4% |
| Miami-Dade | 4% |

### Avg. Time to Close Over Last 12 Months

| Mark       | 82 days |
|------------|---------|
| Miami      | 85 days |
| Miami-Dade | 85 days |