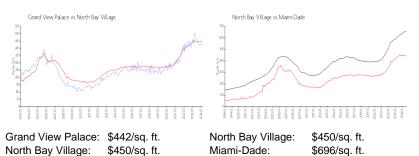

#### **Inventory for Sale**

| Grand View Palace | 4% |
|-------------------|----|
| North Bay Village | 4% |
| Miami-Dade        | 4% |