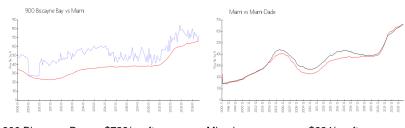

#### **Market Information**

 900 Biscayne Bay:
 \$729/sq. ft.
 Miami:
 \$664/sq. ft.

 Miami:
 \$664/sq. ft.
 Miami-Dade:
 \$696/sq. ft.

## Avg. Time to Close Over Last 12 Months

900 Biscayne Bay 102 days Miami 85 days Miami-Dade 85 days