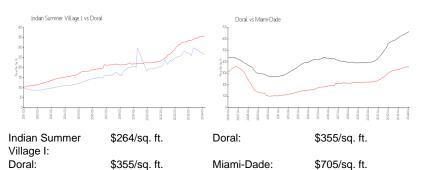

## **Market Information**

#### **Inventory for Sale**

| Indian Summer Village I | 1% |
|-------------------------|----|
| Doral                   | 2% |
| Miami-Dade              | 3% |

## Avg. Time to Close Over Last 12 Months

| Indian Summer Village I | 53 days |
|-------------------------|---------|
| Doral                   | 49 days |
| Miami-Dade              | 82 days |