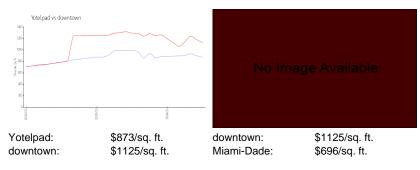

st 12 months:16Number of sales over the last 6 months:6Number of sales over the last 3 months:3

## **Building Association Information**

YOTELPAD Miami Address: 227 NE 2nd St, Miami, FL 33132 Phone: +1 786-785-5700

### **Recent Sales**

| Unit # | Size      | Closing Date | Sale Price | PPSF  |
|--------|-----------|--------------|------------|-------|
| 1508   | 393 sq ft | Aug 2024     | \$385,000  | \$980 |
| 3011   | 446 sq ft | Jul 2024     | \$39,000   | \$87  |
| 2106   | 647 sq ft | Jul 2024     | \$570,000  | \$881 |
| 2201   | 455 sq ft | Jun 2024     | \$420,000  | \$923 |
| 1507   | 386 sq ft | May 2024     | \$355,000  | \$920 |
| 2010   | 446 sq ft | May 2024     | \$390,000  | \$874 |
|        |           |              |            |       |

#### **Market Information**



## **Inventory for Sale**

Yotelpad 15% downtown 11% Miami-Dade 4%

### Avg. Time to Close Over Last 12 Months

Yotelpad 125 days





downtown Miami-Dade 118 days 85 days