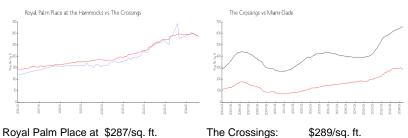

#### **Market Information**

Royal Palm Place at \$287/sq. ft. The Crossings:

the Hammocks: \$289/sq. ft. Miami-Dade: \$696/sq. ft. The Crossings: