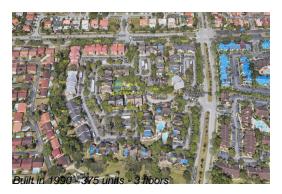

# **Building Information**

Number of units: 375 Number of active listings for rent: 0 Number of active listings for sale: 7 Building inventory for sale: 1% Number of sales over the last 12 months: 14 Number of sales over the last 6 months: Number of sales over the last 3 months: