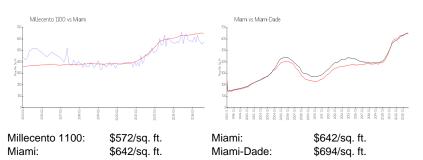

### **Market Information**

#### **Inventory for Sale**

| Millecento 1100 | 2% |
|-----------------|----|
| Miami           | 5% |
| Miami-Dade      | 4% |

### Avg. Time to Close Over Last 12 Months

| Millecento 1100 | 66 days |
|-----------------|---------|
| Miami           | 85 days |
| Miami-Dade      | 85 days |