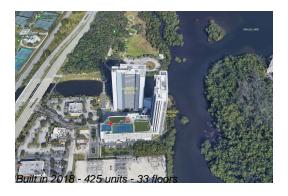

# Unit 2421 - Harbour North & South (The)

2421 - 16385 Biscayne Blvd, North Miami Beach, FL, Miami-Dade 33160

Number of units: 425
Number of active listings for rent: 0
Number of active listings for sale: 35
Building inventory for sale: 8%
Number of sales over the last 12 months: 30
Number of sales over the last 6 months: 17
Number of sales over the last 3 months: 12