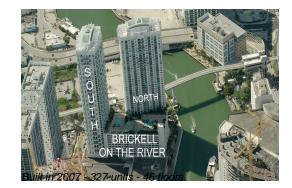

# Unit 1507 - Brickell On The River South

1507 - 41 SE 5 St, Miami, FL, Miami-Dade 33131

## **Building Information**

| Number of units:                         | 327 |
|------------------------------------------|-----|
| Number of active listings for rent:      | 15  |
| Number of active listings for sale:      | 18  |
| Building inventory for sale:             | 5%  |
| Number of sales over the last 12 months: | 19  |
| Number of sales over the last 6 months:  | 8   |
| Number of sales over the last 3 months:  | 3   |

# **Building Association Information**

Brickell on the River South Tower Condo Association & Management Office 41 SE 5 ST Miami FL 33131 Phone: 305.579.50044