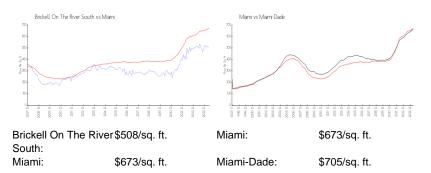

# **Market Information**

## **Inventory for Sale**

| Brickell On The River South | 6% |
|-----------------------------|----|
| Miami                       | 4% |
| Miami-Dade                  | 3% |

# Avg. Time to Close Over Last 12 Months

| Brickell On The River South | 54 days |
|-----------------------------|---------|
| Miami                       | 83 days |
| Miami-Dade                  | 82 days |