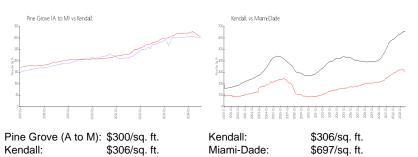

ive listings for sale: 6
Building inventory for sale: 1%
Number of sales over the last 12 months: 9
Number of sales over the last 6 months: 5
Number of sales over the last 3 months: 3

### **Building Association Information**

Pine Grove Condominium Association

Address: 11251 N Kendall Dr,

Miami, FL 33173

Phone: +1 305-595-6827

#### **Recent Sales**

| Unit # | Size      | Closing Date | Sale Price | PPSF  |
|--------|-----------|--------------|------------|-------|
| 106C   | 736 sq ft | Aug 2024     | \$240,000  | \$326 |
| 106K   | 736 sq ft | Jun 2024     | \$240,000  | \$326 |
| 212K   | 986 sq ft | Jun 2024     | \$265,000  | \$269 |
| 215K   | 736 sq ft | May 2024     | \$235,000  | \$319 |
| 204K   | 986 sq ft | Apr 2024     | \$303,000  | \$307 |

#### **Market Information**



## **Inventory for Sale**

| Pine Grove (A to M) | 2% |
|---------------------|----|
| Kendall             | 1% |
| Miami-Dade          | 4% |





# Avg. Time to Close Over Last 12 Months

Pine Grove (A to M) 42 days Kendall 47 days Miami-Dade 84 days