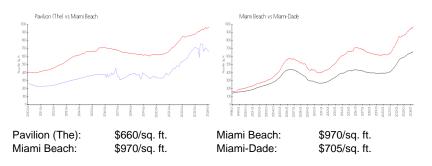

#### **Market Information**

| Pavilion (The) | 5% |
|----------------|----|
| Miami Beach    | 4% |
| Miami-Dade     | 3% |

## Avg. Time to Close Over Last 12 Months

| Pavilion (The) | 45 days |
|----------------|---------|
| Miami Beach    | 97 days |
| Miami-Dade     | 82 days |