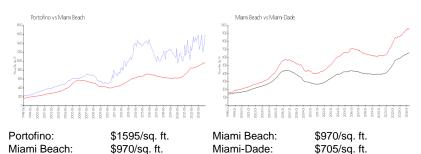

### **Inventory for Sale**

 Portofino
 7%

 Miami Beach
 4%

 Miami-Dade
 3%

# Avg. Time to Close Over Last 12 Months

Portofino 181 days Miami Beach 98 days Miami-Dade 82 days