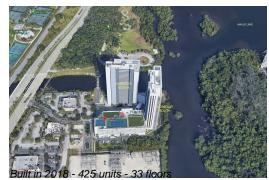

# Unit 807 - Harbour North & South (The)

807 - 16385 Biscayne Blvd, North Miami Beach, FL, Miami-Dade 33160

### **Building Information**

| Number of units:                         | 425 |
|------------------------------------------|-----|
| Number of active listings for rent:      | 0   |
| Number of active listings for sale:      | 32  |
| Building inventory for sale:             | 7%  |
| Number of sales over the last 12 months: | 32  |
| Number of sales over the last 6 months:  | 16  |
| Number of sales over the last 3 months:  | 11  |