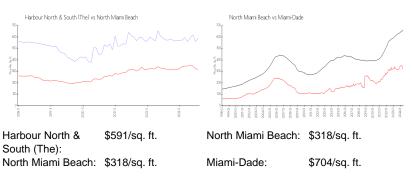

#### **Inventory for Sale**

| Harbour North & South (The) | 8% |
|-----------------------------|----|
| North Miami Beach           | 7% |
| Miami-Dade                  | 3% |

#### Avg. Time to Close Over Last 12 Months

| Harbour North & South (The) | 164 days |
|-----------------------------|----------|
| North Miami Beach           | 132 days |
| Miami-Dade                  | 83 days  |