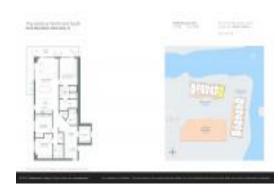

# Unit 807 - Harbour North & South (The)

807 - 16385 Biscayne Blvd, North Miami Beach, FL, Miami-Dade 33160

## **Unit Information**

| MLS Number:<br>Status:<br>Size:<br>Bedrooms:<br>Full Bathrooms:<br>Half Bathrooms: | A11601427<br>Active<br>1,557 Sq ft.<br>3<br>3 |
|------------------------------------------------------------------------------------|-----------------------------------------------|
| Parking Spaces:                                                                    | 1 Space                                       |
| View:                                                                              | Bay,Canal,Intracoastal View,Ocean View        |
| Rental Price:                                                                      | \$6,200                                       |
| List PPSF:                                                                         | \$4                                           |
| Valuated Price:                                                                    | \$833,000                                     |
| Valuated PPSF:                                                                     | \$535                                         |