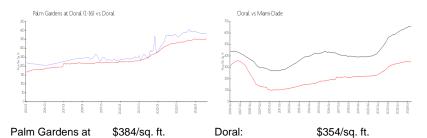

#### **Market Information**

Doral (1-16):

Doral: \$354/sq. ft. Miami-Dade: \$695/sq. ft.