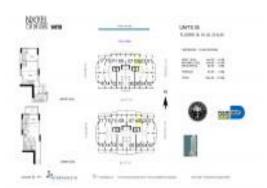

# Unit 2405 - Brickell On The River South

2405 - 41 SE 5 St, Miami, FL, Miami-Dade 33131

### **Unit Information**

| MLS Number:     | A11601480                          |
|-----------------|------------------------------------|
| Status:         | Pending                            |
| Size:           | 981 Sq ft.                         |
| Bedrooms:       | 1                                  |
| Full Bathrooms: | 1                                  |
| Half Bathrooms: | 1                                  |
| Parking Spaces: | Assigned Parking, Parking Garage   |
| View:           | Bay, Other View, River, Water View |
| Rental Price:   | \$3,295                            |
| List PPSF:      | \$3                                |
| Valuated Price: | \$553,000                          |
| Valuated PPSF:  | \$564                              |