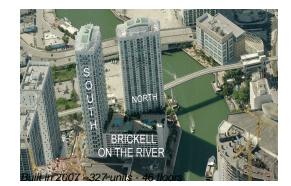

# Unit 2405 - Brickell On The River South

2405 - 41 SE 5 St, Miami, FL, Miami-Dade 33131

# **Building Information**

| Number of units:                         | 327 |
|------------------------------------------|-----|
| Number of active listings for rent:      | 15  |
| Number of active listings for sale:      | 20  |
| Building inventory for sale:             | 6%  |
| Number of sales over the last 12 months: | 13  |
| Number of sales over the last 6 months:  | 5   |
| Number of sales over the last 3 months:  | 1   |
|                                          |     |