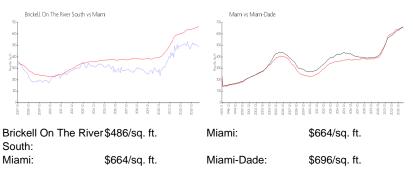

#### **Inventory for Sale**

| Brickell On The River South | 6% |
|-----------------------------|----|
| Miami                       | 4% |
| Miami-Dade                  | 4% |

### Avg. Time to Close Over Last 12 Months

| Brickell On The River South | 60 days |
|-----------------------------|---------|
| Miami                       | 85 days |
| Miami-Dade                  | 85 days |