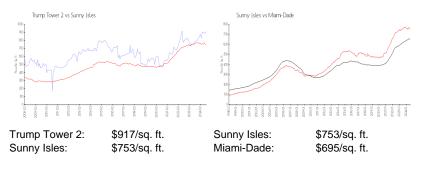

#### **Inventory for Sale**

| Trump Tower 2 | 4% |
|---------------|----|
| Sunny Isles   | 6% |
| Miami-Dade    | 4% |

## Avg. Time to Close Over Last 12 Months

| Trump Tower 2 | 115 days |
|---------------|----------|
| Sunny Isles   | 114 days |
| Miami-Dade    | 84 days  |