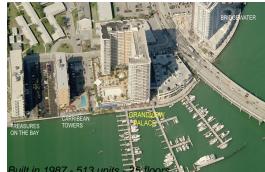

## **Building Information**

| Number of units:                         | 513 |
|------------------------------------------|-----|
| Number of active listings for rent:      | 9   |
| Number of active listings for sale:      | 22  |
| Building inventory for sale:             | 4%  |
| Number of sales over the last 12 months: | 9   |
| Number of sales over the last 6 months:  | 4   |
| Number of sales over the last 3 months:  | 1   |