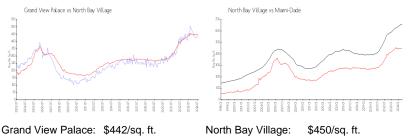

#### **Inventory for Sale**

| Grand View Palace |  |
|-------------------|--|
| North Bay Village |  |
| Miami-Dade        |  |

#### Avg. Time to Close Over Last 12 Months

| Grand View Palace | 78 days |
|-------------------|---------|
| North Bay Village | 92 days |
| Miami-Dade        | 85 days |