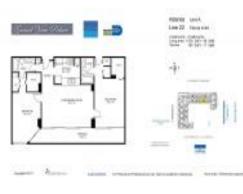

## **Unit Information**

| MLS Number:<br>Status:<br>Size:<br>Bedrooms: | A11601526<br>Cancelled<br>1,030 Sq ft.<br>2 |
|----------------------------------------------|---------------------------------------------|
| Full Bathrooms:<br>Half Bathrooms:           | 2                                           |
| Parking Spaces:<br>View:                     | Assigned Parking                            |
| Rental Price:                                | \$3,600                                     |
| List PPSF:                                   | \$3                                         |
| Valuated Price:<br>Valuated PPSF:            | \$470,000<br>\$456                          |