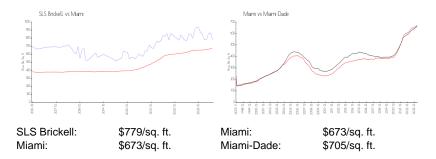

months: 37
Number of sales over the last 6 months: 21
Number of sales over the last 3 months: 12



SLS Brickell Hotel & Residence Address: 1300 S Miami Ave,

Miami, FL 33130 Phone: +1 305-239-1300

#### **Recent Sales**

| Unit # | Size        | Closing Date | Sale Price | PPSF  |
|--------|-------------|--------------|------------|-------|
| 2103   | 880 sq ft   | Jun 2024     | \$632,000  | \$718 |
| 4110   | 1,155 sq ft | Jun 2024     | \$865,000  | \$749 |
| 3110   | 1,155 sq ft | Jun 2024     | \$820,000  | \$710 |
| 3907   | 570 sq ft   | Jun 2024     | \$520,000  | \$912 |
| 3511   | 868 sq ft   | May 2024     | \$735,000  | \$847 |
| 2703   | 880 sq ft   | May 2024     | \$640,000  | \$727 |
|        |             |              |            |       |

### **Market Information**



### **Inventory for Sale**

| SLS Brickell | 8% |
|--------------|----|
| Miami        | 4% |
| Miami-Dade   | 3% |





# Avg. Time to Close Over Last 12 Months

SLS Brickell 57 days Miami 83 days Miami-Dade 82 days