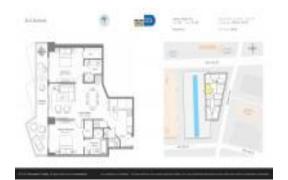

## Unit 1709 - SLS Brickell

1709 - 1300 S Miami Ave, Miami, FL, Miami-Dade 33130

#### **Unit Information**

 MLS Number:
 A11601534

 Status:
 Active

 Size:
 961 Sq ft.

 Bedrooms:
 2

Full Bathrooms: 2
Half Bathrooms: 1

Parking Spaces: 1 Space, Additional Spaces Available, Valet

Parking

View:

 List Price:
 \$740,000

 List PPSF:
 \$770

 Valuated Price:
 \$633,000

 Valuated PPSF:
 \$659

The above valuated price is a baseline figure that does not take into account any specific renovation, upgrade, split, merge, or deterioration of the unit.