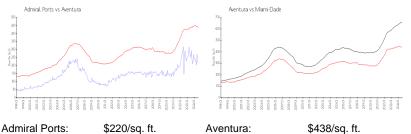

#### **Market Information**

\$696/sq. ft.

| Admiral Ports: | \$220/sq. π.  | Aventura:   |  |
|----------------|---------------|-------------|--|
| Aventura:      | \$438/sq. ft. | Miami-Dade: |  |