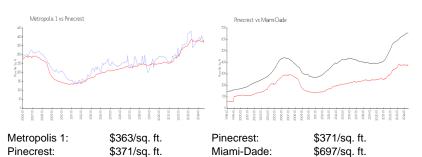

#### **Market Information**

## **Inventory for Sale**

Metropolis 1 4% Pinecrest 3% Miami-Dade 4%

#### Avg. Time to Close Over Last 12 Months

Metropolis 162 daysPinecrest56 daysMiami-Dade84 days